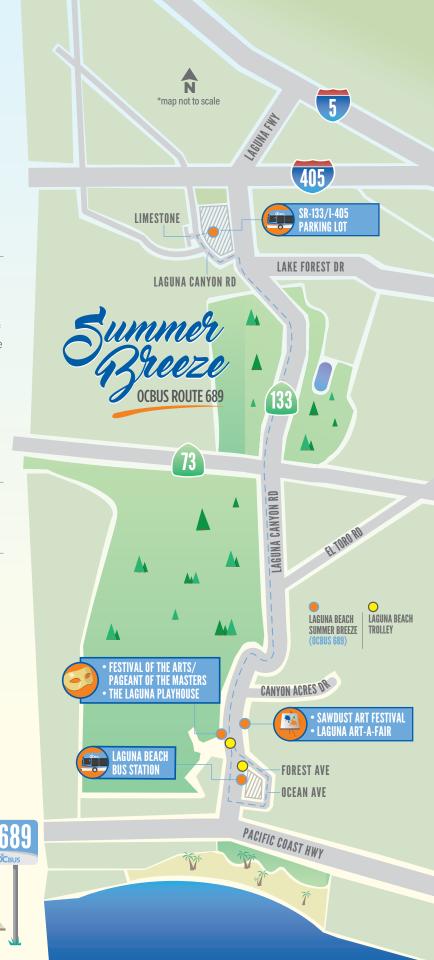

# FREE AND EASY BUS SERVICE TO LAGUNA BEACH HOTSPOTS

Now you can enjoy all of Laguna Beach without driving and parking hassles. The Laguna Beach Summer Breeze (OC Bus Route 689) makes a loop beginning at the SR-133/I-405 parking lot and continues along Laguna Canyon Road with stops at the Sawdust Art Festival, Laguna Art-A-Fair, Festival of the Arts, Pageant of the Masters, the Laguna Playhouse and the Laguna Beach Bus Station, where it meets the free Laguna Beach Trolley\*. The trolley connects with shopping and foodie destinations along Pacific Coast Highway. The beach is only a block from the Laguna Beach Bus Station.

To return, just hop aboard at any of the stops and ride to the parking lot.

\*For more information about the Laguna Beach Trolley, visit LagunaBeachCity.net/Trolley

#### **PARKING**

Park free at the SR-133/I-405 parking lot at Limestone near the 405 & 5 freeways and catch the **FREE** Laguna Beach Summer Breeze.

#### **DRIVING DIRECTIONS**

The parking lot is located at the junction of the I-405 & the SR-133 in Irvine